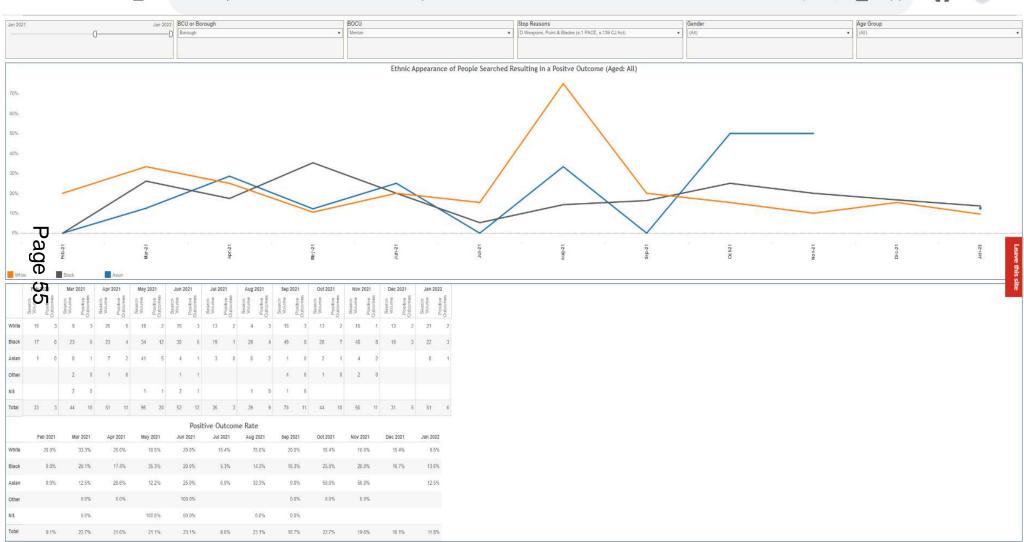

| 1            |                        | or Borough         | BOCU                  |                    | Stop Reasons             |                            | Ethnic Appearance |           | Gender             |                    | Age Group          |          |
|--------------|------------------------|--------------------|-----------------------|--------------------|--------------------------|----------------------------|-------------------|-----------|--------------------|--------------------|--------------------|----------|
|              |                        |                    | * Merton              |                    | • (All)                  |                            | • (All)           |           | (AII)              | *                  | (Ali)              |          |
|              |                        |                    |                       |                    |                          |                            |                   |           |                    |                    |                    |          |
|              |                        |                    |                       |                    |                          |                            |                   |           |                    |                    |                    |          |
|              |                        |                    |                       |                    |                          |                            |                   |           |                    |                    |                    |          |
|              |                        |                    |                       |                    | All Positive Outcomes fr | rom Searches (excl. vehicl | e searches)       |           |                    |                    |                    |          |
|              |                        |                    |                       |                    |                          |                            |                   |           |                    |                    |                    |          |
|              |                        |                    | and the second second |                    |                          |                            |                   |           |                    |                    |                    |          |
|              |                        |                    |                       |                    |                          |                            |                   |           |                    |                    |                    |          |
|              |                        |                    |                       |                    |                          |                            |                   |           |                    |                    |                    |          |
|              |                        |                    |                       |                    |                          |                            |                   |           |                    |                    |                    |          |
|              |                        |                    |                       |                    |                          |                            |                   |           |                    |                    | 11.                |          |
|              |                        |                    |                       |                    |                          |                            |                   |           |                    |                    |                    |          |
|              |                        |                    |                       |                    |                          |                            |                   |           |                    |                    |                    |          |
|              |                        |                    |                       |                    |                          |                            |                   |           |                    |                    |                    |          |
|              |                        |                    |                       |                    |                          |                            |                   |           |                    |                    |                    |          |
|              |                        |                    |                       |                    |                          |                            |                   |           |                    |                    |                    |          |
| Feb-21       | Mar-21                 | 1                  |                       | 1                  |                          | 1 NOTES                    |                   |           | Def-21             | Development (      | acciari.           | Jan-22   |
| F60-21       | mat-21                 | Apr-21             | May-21                | Jun-2              | Jul-21                   | Aug-21                     | 54                | p-21      | DCI-21             | Nov-21             | Dec-21             | Jan-22   |
|              |                        |                    |                       |                    |                          |                            |                   |           |                    |                    |                    |          |
|              |                        |                    |                       |                    |                          |                            |                   |           |                    |                    |                    |          |
|              | rch Volume 🗧 Outcome R | ato                |                       |                    |                          |                            |                   |           |                    |                    |                    |          |
| age rep z    |                        |                    |                       |                    | All Positive             | Outcomes from Searches     |                   |           |                    |                    |                    |          |
| Feb 2        | 021 Mar                | 2021 A             | pr 2021 M             | ay 2021 J          | un 2021 Jul 2            | 2021 Aug                   | 2021              | Sep 2021  | Oct 2021           | Nov 2021           | Dec 2021           | Jan 2022 |
| Ð            |                        |                    |                       |                    |                          |                            |                   |           |                    |                    |                    |          |
|              |                        |                    |                       |                    |                          |                            |                   |           |                    |                    |                    |          |
|              |                        |                    |                       |                    |                          |                            |                   |           |                    |                    |                    |          |
| SI           | -                      |                    |                       | -                  |                          |                            |                   |           | _                  |                    | -                  |          |
| 5<br>3       | 75                     | 84                 | 72                    | 87                 | 61                       | 51                         | 62                | 71        | 79                 | 64                 | 63                 |          |
| 53           | 75                     | 84                 | 72                    | 87                 | 61                       | 51                         | 62                | 71        | 79                 | 64                 | 63                 |          |
| 53           | 75                     | 84                 | 72                    | 87                 | 61                       | 51                         | 62                | 71        | 79                 | 84                 | 63                 |          |
| 53           | 75                     | 84                 | 72                    | 87                 | 61                       | 51                         | 62                | 71        | 79                 | 84                 | 63                 |          |
| 53           | 75                     | 84                 | 72                    | 87                 | 81                       | 51                         | 62                | 71        | 79                 | 84                 | 63                 |          |
| 53           | 75                     | 84                 | 72                    | 87                 | 61                       | 51                         | 62                | 71        | 79                 | 54                 | 6                  |          |
|              | 75                     | 84                 | 72<br>249             | 57                 | 61<br>210                | 51                         | 62<br>204         | 21        | 285                | 84<br>281          | 63                 |          |
|              | 75                     | 84<br>321          | 72<br>249             | 57                 |                          | 51                         |                   | 21        | 79<br>205          | 54                 | 63<br>155          |          |
|              | 75                     | 84                 | 72<br>249             | 57                 |                          | 51                         |                   | 71<br>201 | 285                | 54<br>201          | 63                 |          |
|              | 75                     | 84                 | 72<br>249             | 87<br>330          |                          | 51                         |                   | 21        | 79<br>285          | 54<br>281          | 63                 |          |
|              | 75<br>330              | 84                 | 72<br>249             | 57                 |                          | 51                         |                   | 241       | 295                | 261                | 63                 |          |
|              | 75                     | 54<br>321          | 72<br>249             | 57                 |                          | 51                         |                   | 281       | 285                | 281                | 63                 |          |
| ume          | 330                    | 84<br>321          | 249                   | 330                | 210                      | 199                        | 204               | 281       | 285                | 84<br>201          | 63                 |          |
| 1779         | 75<br>330<br>22.7%     | 84<br>321<br>28.2% | 72<br>249<br>28.9%    | 87<br>330<br>28.4% |                          | 51<br>199<br>25.0%         |                   | 27.2%     | 79<br>285<br>29.8% | 84<br>281<br>24.5% | 63<br>195<br>32.3% |          |
| ume          | 330                    | 84<br>321<br>28.2% | 249                   | 330                | 210                      | 199                        | 204               | 281       | 285                | 54<br>281<br>24.5% | 63<br>195<br>32 3% |          |
| ume          | 330                    | 84<br>321<br>28.2% | 249                   | 330                | 210                      | 199                        | 204               | 281       | 285                | 54<br>281<br>24.5% | 63<br>195<br>22.3% |          |
| sume<br>Rate | 330                    | 84<br>321<br>28.2% | 249                   | 330                | 210                      | 199                        | 204               | 281       | 285                | 84<br>281<br>24.5% | 63<br>165<br>32.3% |          |
| tume         | 330                    | 84<br>321<br>28.2% | 249                   | 330                | 210                      | 199                        | 204               | 281       | 285                | 84<br>281<br>24.5% | 63<br>195<br>32.3% |          |
| lume         | 330                    | 84<br>221<br>28.2% | 249                   | 330                | 210                      | 199                        | 204               | 281       | 285                | 54<br>281<br>24.5% | 63<br>195<br>32 3% |          |
| ume          | 330                    | 84<br>321<br>28.2% | 249                   | 330                | 210                      | 199                        | 204               | 281       | 285                | 54<br>281<br>24.5% | 63<br>195<br>32.3% |          |
| ume          | 330                    |                    | 249<br>28.9%          | 330<br>28.4%       | 210                      | 199<br>25.0%               | 204<br>30.4%      | 281       | 285                | 54<br>201<br>24.5% |                    |          |
| ane          | 330                    |                    | 249<br>28.9%          | 330<br>28.4%       | 210                      | 199<br>25.0%               | 204<br>30.4%      | 281       | 285                | 54<br>281<br>24.5% |                    |          |