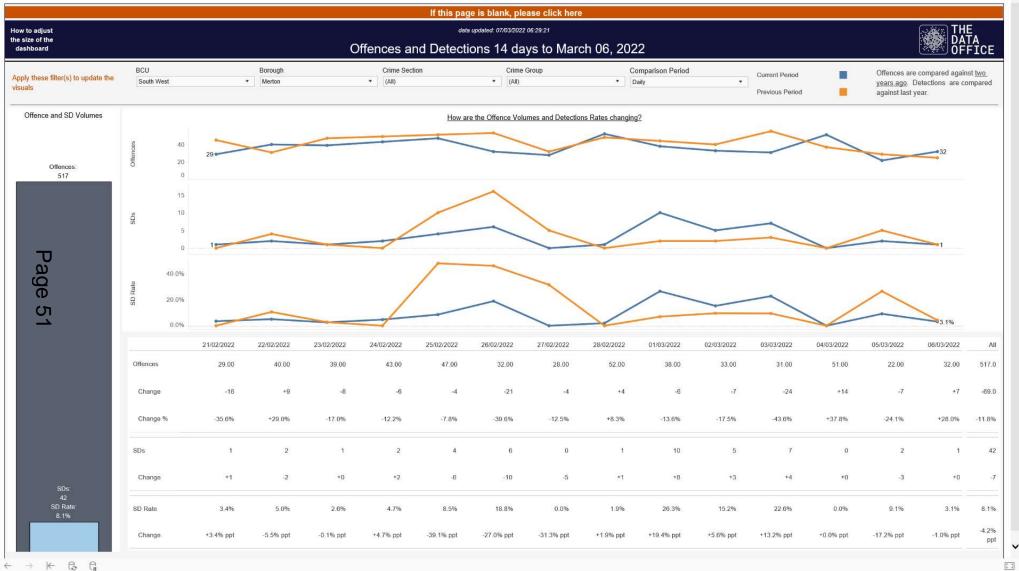

| 10/4                                    | 0.0        | ,,          |

R12 compares Feb 21 - Jan 22 against Feb 20 - Jan 21 3 months compares Nov 21 - Jan 22 against Aug - Oct 21 1 month compares Jan 22 against Dec 21 R12 covers Feb 21 - Jan 22 3 months covers Nov 21 - Jan 22 1 month covers Jan 22 R12 compares Jan - Dec 21 against Jan - Dec 20 3 months compares Oct - Dec 21 against Jul - Sep 21 1 month compares Dec 21 against Nov 21 Coversheet Context Data Definitions/Sources User Guide BCU Overview BCU TNO Comparison TNO Ward Ranking BCU Focus Crime Comparison Focus Crime Ward Ranking



 $\leftarrow \rightarrow$ 1 8 G Coversheet Context Data Definitions/Sources User Guide BCU Overview BCU TNO Comparison TNO Ward Ranking BCU Focus Crime Comparison Focus Crime Ward Ranking





## Coversheet Context Data Definitions/Sources User Guide Home Page Offence Summary Table Offences vs 3yr Average Offences and SDs Focus Crimes Focus Crime Charts Demand and Resources I and S Calls ASB Calls

|                                     |                     |                 |                        |                |               | lfti                   | nis page is blank, please click                            | here                     |                          |                                |                |
|-------------------------------------|---------------------|-----------------|------------------------|----------------|---------------|------------------------|------------------------------------------------------------|--------------------------|-----------