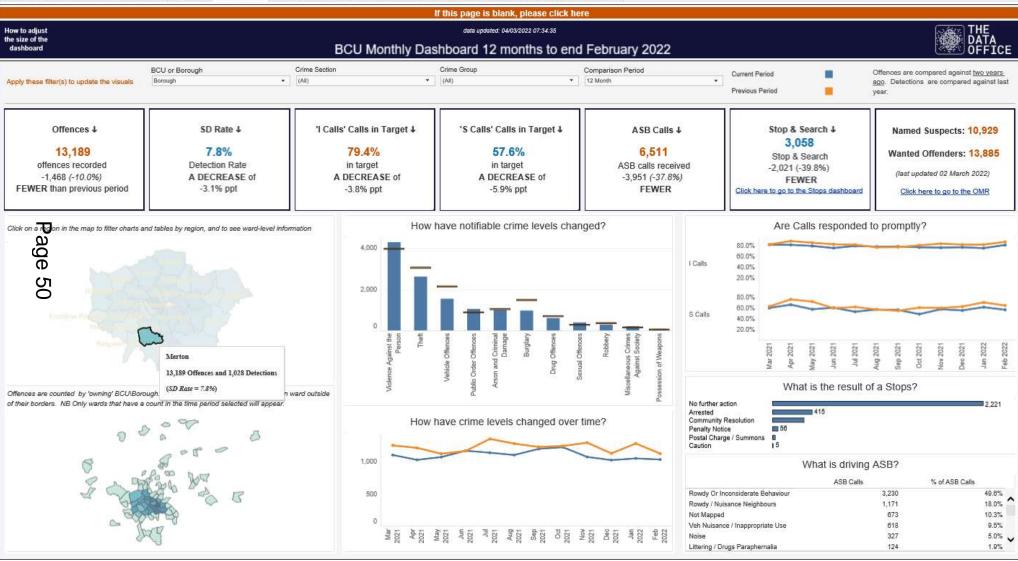

| 10/4                                    | 0.0        | ,,          |

R12 compares Feb 21 - Jan 22 against Feb 20 - Jan 21 3 months compares Nov 21 - Jan 22 against Aug - Oct 21 1 month compares Jan 22 against Dec 21 R12 covers Feb 21 - Jan 22 3 months covers Nov 21 - Jan 22 1 month covers Jan 22 R12 compares Jan - Dec 21 against Jan - Dec 20 3 months compares Oct - Dec 21 against Jul - Sep 21 1 month compares Dec 21 against Nov 21 Coversheet Context Data Definitions/Sources User Guide BCU Overview BCU TNO Comparison TNO Ward Ranking BCU Focus Crime Comparison Focus Crime Ward Ranking



 $\leftarrow \rightarrow$ 1 8 G Coversheet Context Data Definitions/Sources User Guide BCU Overview BCU TNO Comparison TNO Ward Ranking BCU Focus Crime Comparison Focus Crime Ward Ranking





## Coversheet Context Data Definitions/Sources User Guide Home Page Offence Summary Table Offences vs 3yr Average Offences and SDs Focus Crimes Focus Crime Charts Demand and Resources I and S Calls ASB Calls

|                                     |                     |                 |                        |                |               | lfti                   | nis page is blank, please click                            | here                     |                          |                                |                |
|-------------------------------------|---------------------|-----------------|------------------------|----------------|---------------|------------------------|------------------------------------------------------------|--------------------------|---------