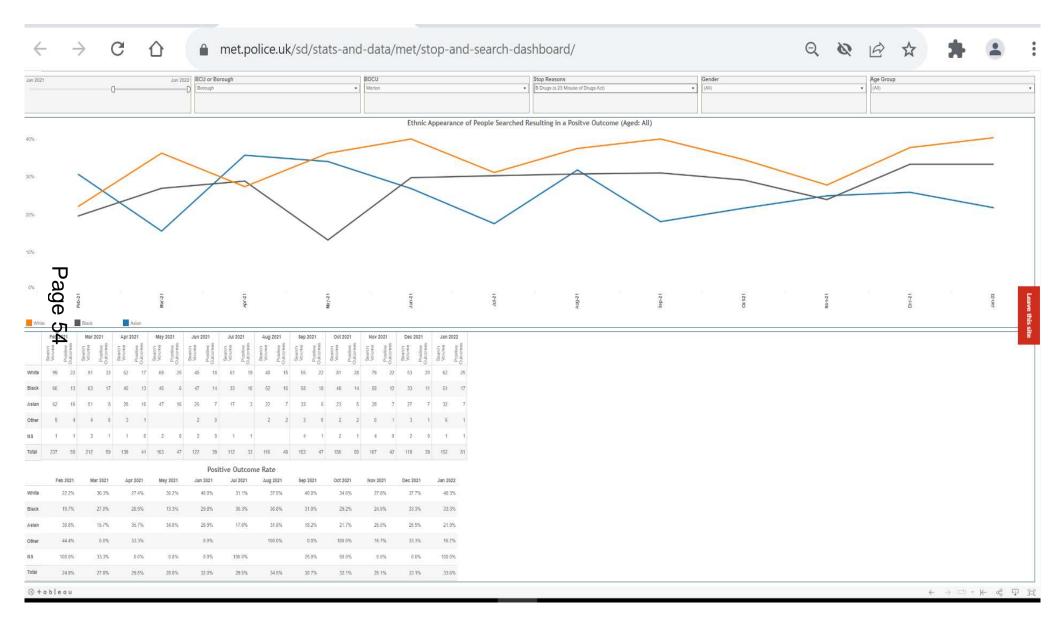

## met.police.uk/sd/stats-and-data/met/stop-and-search-dashboard/

 $\rightarrow$ 

 $\leftarrow$ 

C

 $\cap$ 