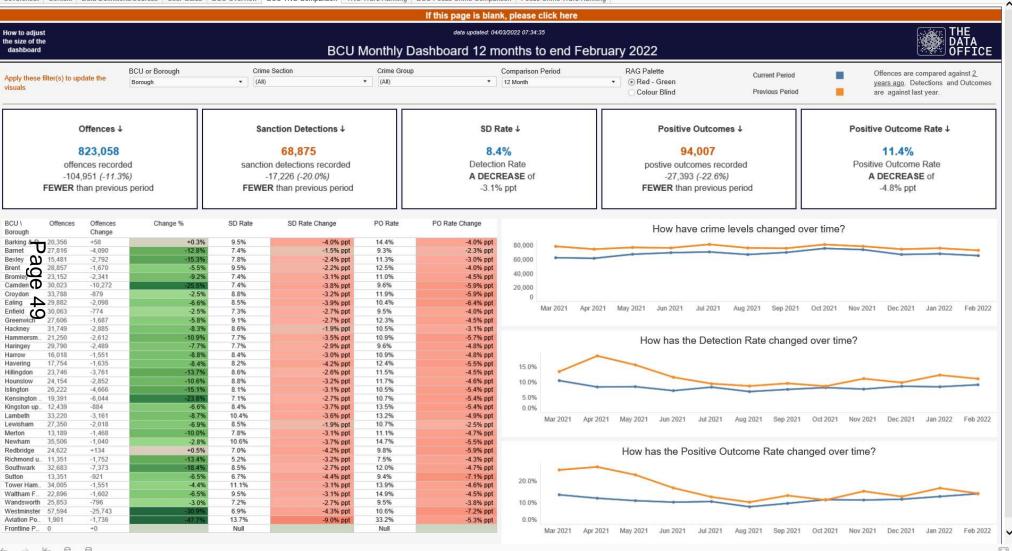

70 | 10.070  | -2.3     | -10/0                 | 50.070         | 14.370   | 21.1/0 3            |        | 0.076 | 3.070 | 0.1/    | 10.170          |             | 10.770    | 0.770 |                   | 10/4                                    | 0.0        | ,,          |

R12 compares Feb 21 - Jan 22 against Feb 20 - Jan 21 3 months compares Nov 21 - Jan 22 against Aug - Oct 21 1 month compares Jan 22 against Dec 21 R12 covers Feb 21 - Jan 22 3 months covers Nov 21 - Jan 22 1 month covers Jan 22 R12 compares Jan - Dec 21 against Jan - Dec 20 3 months compares Oct - Dec 21 against Jul - Sep 21 1 month compares Dec 21 against Nov 21 Coversheet Context Data Definitions/Sources User Guide BCU Overview BCU TNO Comparison TNO Ward Ranking BCU Focus Crime Comparison Focus Crime Ward Ranking



 $\leftarrow \rightarrow$ 1 8 G Coversheet Context Data Definitions/Sources User Guide BCU Overview BCU TNO Comparison TNO Ward Ranking BCU Focus Crime Comparison Focus Crime Ward Ranking





## Coversheet Context Data Definitions/Sources User Guide Home Page Offence Summary Table Offences vs 3yr Average Offences and SDs Focus Crimes Focus Crime Charts Demand and Resources I and S Calls ASB Calls

|                                     |                     |                 |                        |                |               | lfti                   | nis page is blank, please click                            | here                     |                          |                                |                |
|-------------------------------------|---------------------|-------